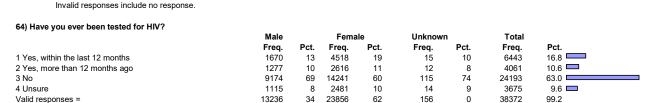

13) How long does it usually take for you to fall asleep at night once you close your eyes?

| , , , , , , , , , , , , , , , , , , , , | Male  |      | Female |      | Unknown |      | Total |      |
|-----------------------------------------|-------|------|--------|------|---------|------|-------|------|
|                                         | Freq. | Pct. | Freq.  | Pct. | Freq.   | Pct. | Freq. | Pct. |
| 1 Under 5 minutes                       | 1871  | 14   | 2765   | 12   | 28      | 11   | 4766  | 12.4 |
| 2 5-15 minutes                          | 5067  | 38   | 8504   | 36   | 86      | 33   | 13952 | 36.2 |
| 3 16-30 minutes                         | 3399  | 26   | 6255   | 26   | 81      | 31   | 10028 | 26.0 |
| 4 31 minutes - 1 hour                   | 1974  | 15   | 4188   | 18   | 39      | 15   | 6467  | 16.8 |
| 5 over 1 hour                           | 947   | 7    | 2176   | 9    | 31      | 12   | 3326  | 8.6  |
| Valid responses =                       | 13258 | 34   | 23888  | 62   | 265     | 1    | 38539 | 99.6 |
| Invalid responses include no response.  |       |      |        |      |         |      |       |      |