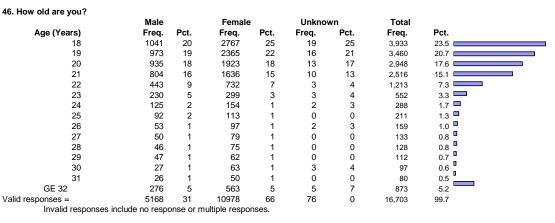

| 1    | 1     | 2    | 108    | 0.9               |
| 4 Received lower grade course    | 27    | 1    | 46     | 1    | 0     | 0    | 83     | 0.7               |
| 5 Received incomplete/dropped    | 16    | 0    | 17     | 0    | 0     | 0    | 34     | 0.3               |
| 6 Significant disruption thesis  | 6     | 0    | 22     | 0    | 2     | 3    | 33     | 0.3               |
| Valid responses =                | 3868  | 31   | 8310   | 66   | 63    | 1    | 12,591 | 75.1              |
|                                  |       |      |        |      |       |      |        |                   |

American College Health Association 1362 Mellon Road, Suite 180 Hanover, MD 21076 (410) 859-1500

May 3, 2016 FREQUENCY REPORT

Number of Surveys (n) = 16760 Web

Surveys

vww.acha.or



|         | Mean  | Median | Std Dev | Min   | Max   |
|---------|-------|--------|---------|-------|-------|
| Male    | 21.54 | 20.00  | 5.40    | 18.00 | 70.00 |
| Female  | 21.16 | 20.00  | 5.50    | 18.00 | 85.00 |
| Overall | 21.30 | 20.00  | 5.51    | 18.00 | 85.00 |

47A. What sex were you assigned at birth, such as on an original birth certificate?

|                      | Male          |           | Female         | 9     | Unkno | wn   | Total  |      |
|----------------------|---------------|-----------|----------------|-------|-------|------|--------|------|
|                      | Freq.         | Pct.      | Freq.          | Pct.  | Freq. | Pct. | Freq.  | Pct. |
| 1 Female             | 0             | 0         | 11002          | 100   | 33    | 72   | 11,376 | 68.0 |
|