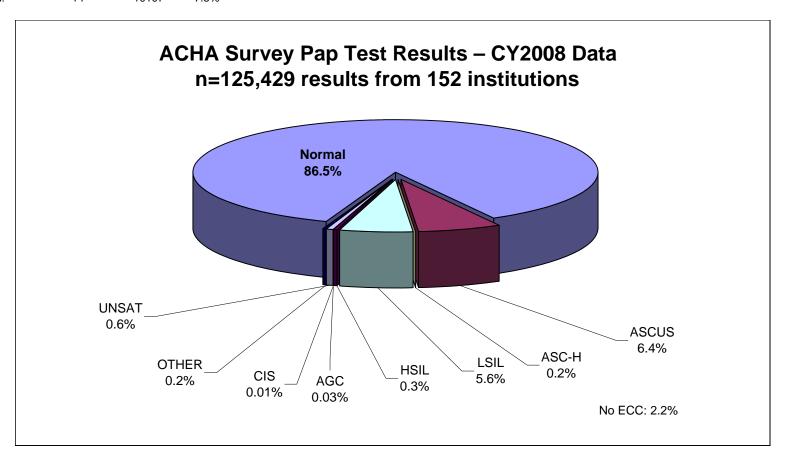

(2008 Pap Data)

|                 | # institutions | Paps Done | Done Normal AS |      | ASC-H | LSIL | HSIL | CIS  | AGC  | UNSAT | OTHER | NoECC | Sum    | # missing % | missing |
|-----------------|----------------|-----------|----------------|------|-------|------|------|------|------|-------|-------|-------|--------|-------------|---------|
| raw data:       | 166            | 135536    | 111207         | 8594 | 331   | 7452 | 450  | 9    | 40   | 835   | 298   | 3064  | 129216 | 6320        | 4.7%    |
|                 |                |           |                |      |       |      |      |      |      |       |       |       |        |             |         |
| adjusted data:  | 152            | 125429    | 108207         | 8031 | 303   | 7005 | 415  | 7    | 38   | 797   | 262   | 2794  | 125065 | 364         | 0.3%    |
|                 |                |           |                |      |       |      |      |      |      |       |       |       |        |             |         |
| adjusted result | :              |           | 86.3%          | 6.4% | 0.2%  | 5.6% | 0.3% | 0.0% | 0.0% | 0.6%  | 0.2%  | 2.2%  |        |             |         |
| total excluded: | 14             | 10107     | 7.5%           |      |       |      |      |      |      |       |       |       |        |             |         |

note: 10,107 tests reported by 14 institutions had incomplete or missing results and are excluded from this analysis