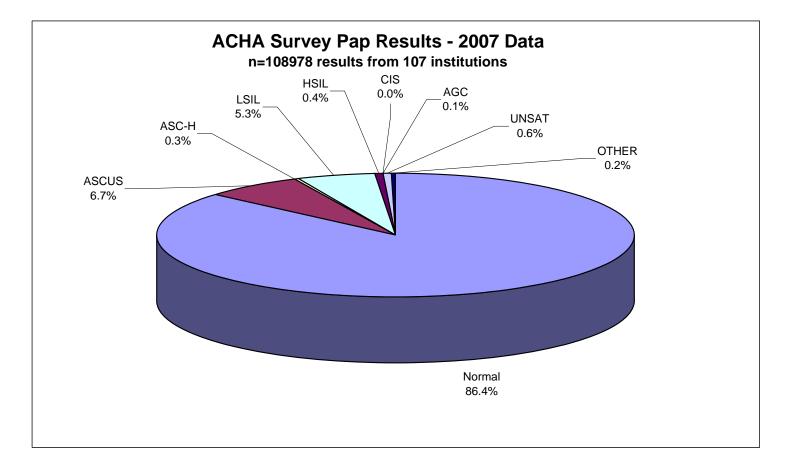

| 2008 ACHA Pap/STI Survey Pap Smear Analysis |           |        |       |       |      | (2   | 007 Pap Da | ita) r | revised 5/19/08 |       |       |        |             |         |
|---------------------------------------------|-----------|--------|-------|-------|------|------|------------|--------|-----------------|-------|-------|--------|-------------|---------|
|                                             |           |        |       |       |      |      |            |        |                 |       |       |        |             |         |
|                                             | Paps Done | Normal | ASCUS | ASC-H | LSIL | HSIL | CIS        | AGC    | UNSAT           | OTHER | NoECC | Sum    | # missing % | missing |
| raw data:                                   | 112233    | 94128  | 7408  | 276   | 5854 | 471  | 6          | 95     | 679             | 191   | 2032  | 109108 | 3125        | 2.8%    |
|                                             |           |        |       |       |      |      |            |        |                 |       |       |        |             |         |
| adjusted data*:                             | 108978    | 94128  | 7347  | 276   | 5791 | 465  | 6          | 95     | 679             | 191   | 2017  | 108978 | -41         | 0.0%    |
| adjusted result:                            |           | 86.4%  | 6.7%  | 0.3%  | 5.3% | 0.4% | 0.0%       | 0.1%   | 0.6%            | 0.2%  | 1.8%  |        |             |         |

\* respondents reporting incomplete data were excluded from the adjusted analysis

total excluded\*:

3255

2.9%